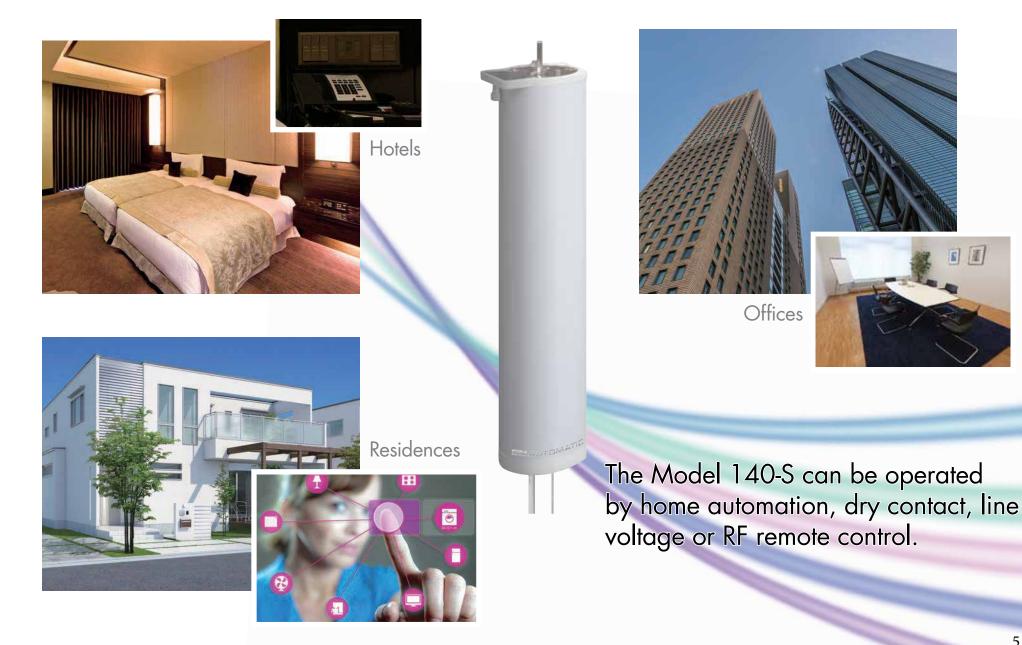

pery Track

## Model 140-S





## Exceptionally Quiet Motor

# Less than **35 dB**

For your comfort, the Model 140-S System runs with less than  $35 \, dB$  with a new motor, belt and special silent roller carriers. Vibration Controlled Shaft

Silent Roller Carrier

3

## Universal Design Safety—Hand-drawn System for Hotels

Manual operation - draperies can be pulled smoothly by hand, in the same way as hand-drawn tracks without any stress.





Anyone can manually operate the Model 140-S.





Model 140-S smooth operation does not damage the drapery.



#### Touch motion system for Residence

The "Touch motion" system can perform Opening / Closing of draperies with a slight tug. This feature can be switched off.

You cannot find the remote-control



## Multi-purpose Operation Systems



### SMAUTOMATIC Technology



## **Product Specification**



#### SMAUTOMATIC

#### **SM AUTOMATIC**

3351 Jack Northrop Avenue Hawthorne, CA 90250 p. 800-533-3040 e. sales@smautomatic.com www.smautomatic.com