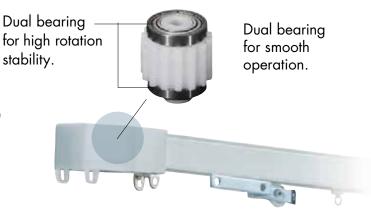

# Less than **35 dB**

For your comfort, the Model 140-S System runs with less than  $35 \, dB$  with a new motor, belt and special silent roller carriers. Vibration Controlled Shaft

Silent Roller Carrier