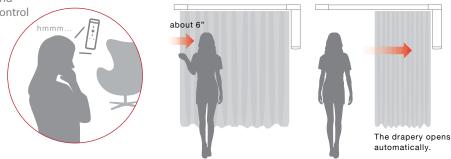

#### Touch motion system for Residence

The "Touch motion" system can perform Opening / Closing of draperies with a slight tug. This feature can be switched off.

You cannot find the remote-control