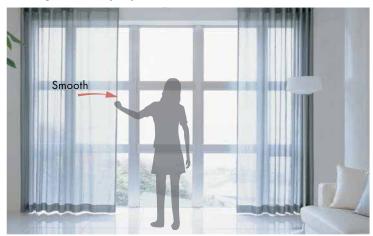

## Universal Design Safety—Hand-drawn System for Hotels

Manual operation - draperies can be pulled smoothly by hand, in the same way as hand-drawn tracks without any stress.

Anyone can manually operate the Model 140-S.

Model 140-S smooth operation does not damage the drapery.