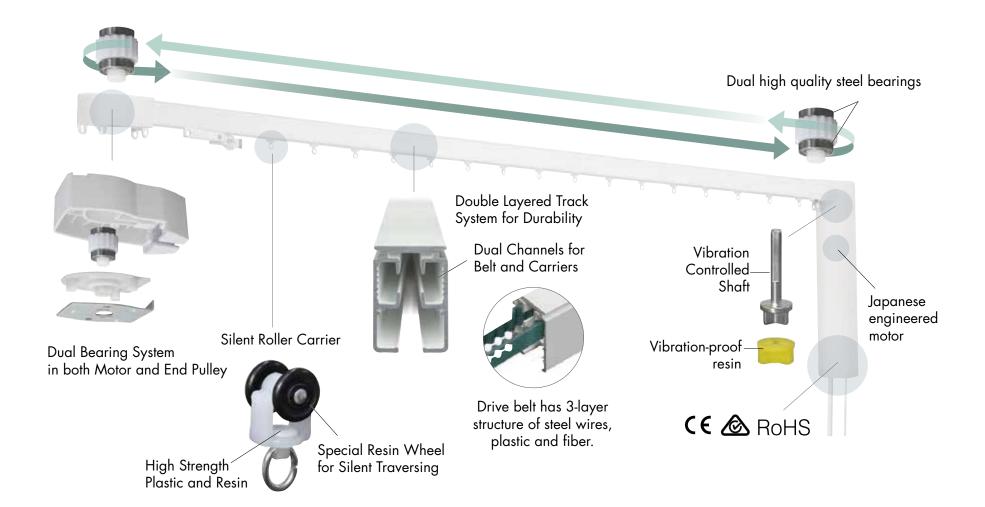

## Exceptionally Quiet Motor

# Less than **35 dB**

For your comfort, the Model 140-S System runs with less than  $35 \, dB$  with a new motor, belt and special silent roller carriers. Vibration Controlled Shaft

Silent Roller Carrier

## Universal Design Safety—Hand-drawn System for Hotels

Manual operation - draperies can be pulled smoothly by hand, in the same way as hand-drawn tracks without any stress.

Anyone can manually operate the Model 140-S.

Model 140-S smooth operation does not damage the drapery.

#### Touch motion system for Residence

The "Touch motion" system can perform Opening / Closing of draperies with a slight tug. This feature can be switched off.

You cannot find the remote-control