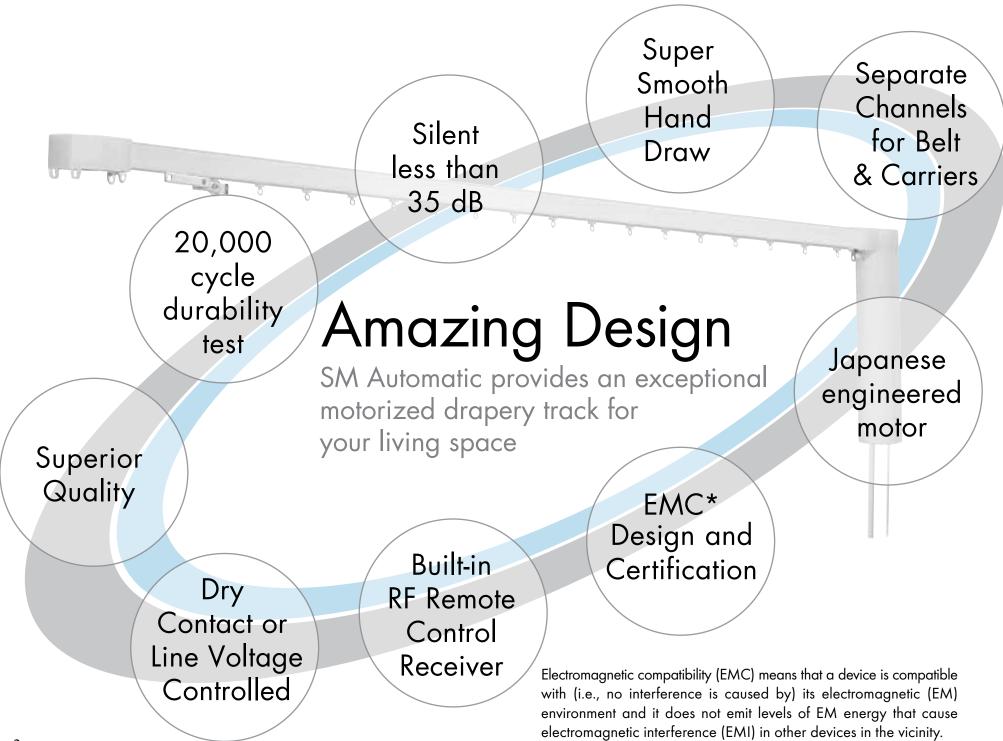

### Japanese Engineered Motorized Drapery Track

## Model 140-S

## Exceptionally Quiet Motor

# Less than **35 dB**

For your comfort, the Model 140-S System runs with less than  $35 \, dB$  with a new motor, belt and special silent roller carriers. Vibration Controlled Shaft

Silent Roller Carrier

## Universal Design Safety—Hand-drawn System for Hotels

Manual operation - draperies can be pulled smoothly by hand, in the same way as hand-drawn tracks without any stress.

Anyone can manually operate the Model 140-S.

Model 140-S smooth operation does not damage the drapery.

#### Touch motion system for Residence

The "Touch motion" system can perform Opening / Closing of draperies with a slight tug. This feature can be switched off.

You cannot find the remote-control

## Multi-purpose Operation Systems

### SMAUTOMATIC Technology