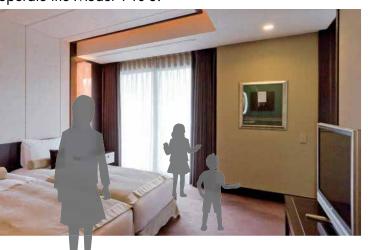

## Universal Design Safety—Hand-drawn System for Hotels

Manual operation - draperies can be pulled smoothly by hand, in the same way as hand-drawn tracks without any stress.

Anyone can manually operate the Model 140-S.

Model 140-S smooth operation does not damage the drapery.