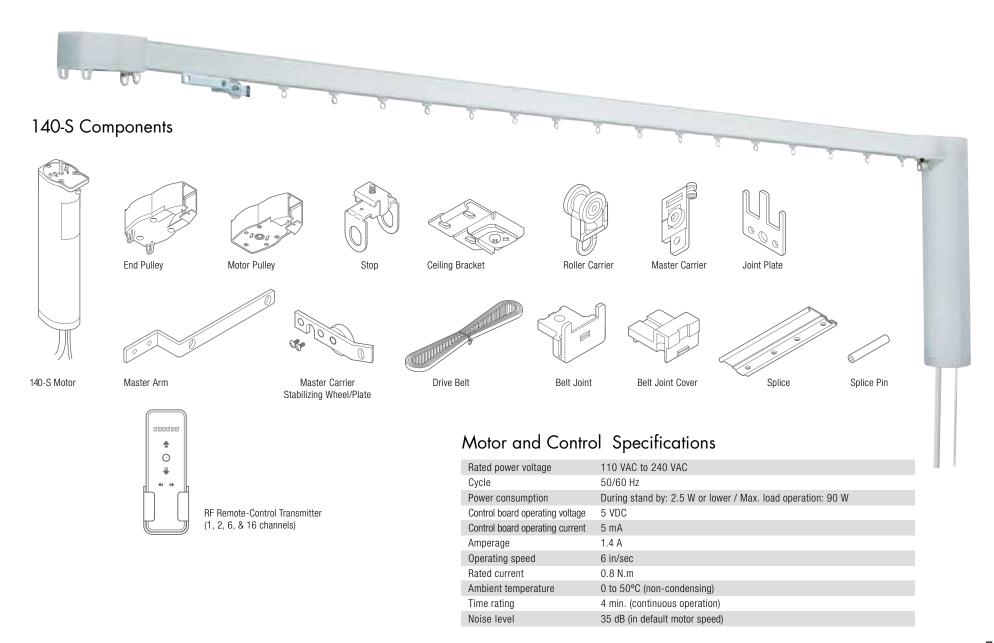

# Less than **35 dB**

For your comfort, the Model 140-S System runs with less than  $35 \, dB$  with a new motor, belt and special silent roller carriers. Vibration Controlled Shaft

Silent Roller Carrier

3

## Universal Design Safety—Hand-drawn System for Hotels

Manual operation - draperies can be pulled smoothly by hand, in the same way as hand-drawn tracks without any stress.





Anyone can manually operate the Model 140-S.





Model 140-S smooth operation does not damage the drapery.



#### Touch motion system for Residence

The "Touch motion" system can perform Opening / Closing of draperies with a slight tug. This feature can be switched off.

You cannot find the remote-control



## Multi-purpose Operation Systems



### SMAUTOMATIC Technology



## **Product Specification**



#### SMAUTOMATIC

#### **SM AUTOMATIC**

3351 Jack Northrop Avenue Hawthorne, CA 90250 p. 800-533-3040 e. sales@smautomatic.com www.smautomatic.com